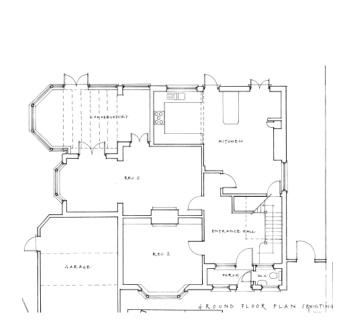

#### ITEM 6c - PLAN/2020/0523

## Mark House, Aviary Road, Pyrford, Woking

Erection of a part single and part two storey rear extension following the demolition of existing rear conservatory. Alterations to the main roof to include a rear dormer and 2no. rooflights to the rear and 3no. rooflights to the front to facilitate the conversion of the loft into habitable accommodation.









#### Location Plan – PLAN/2020/0523



#### Existing Block Plan – PLAN/2020/0523



### **Proposed Block Plan – PLAN/2020/0523**



### Site Photographs – PLAN/2020/0523









### **Existing Elevations – PLAN/2020/0523**



### **Proposed Elevations – PLAN/2020/0523**



## Existing and Proposed Ground Floor Plans – PLAN/2020/0523





## Existing and Proposed First Floor Plans – PLAN/2020/0523





### **Proposed Loft Plans – PLAN/2020/0523**



# Site Photographs (Kingswood) – PLAN/2020/0523









### **Proposed Elevations – PLAN/2020/0523**







#### Extant Scheme – PLAN/2020/0523