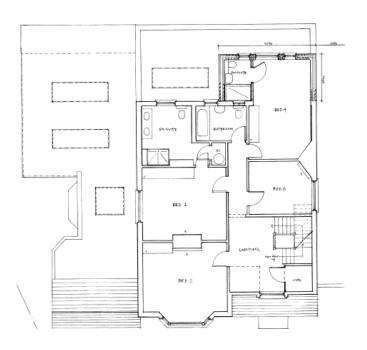

#### ITEM 6c - PLAN/2020/0523

## Mark House, Aviary Road, Pyrford, Woking

Erection of a part single and part two storey rear extension following the demolition of existing rear conservatory. Alterations to the main roof to include a rear dormer and 2no. rooflights to the rear and 3no. rooflights to the front to facilitate the conversion of the loft into habitable accommodation.









#### Location Plan – PLAN/2020/0523



#### Existing Block Plan – PLAN/2020/0523



### **Proposed Block Plan – PLAN/2020/0523**



### Site Photographs – PLAN/2020/0523









### **Existing Elevations – PLAN/2020/0523**



### **Proposed Elevations – PLAN/2020/0523**



## Existing and Proposed Ground Floor Plans – PLAN/2020/0523





## Existing and Proposed First Floor Plans – PLAN/2020/0523





### **Proposed Loft Plans – PLAN/2020/0523**



# Site Photographs (Kingswood) – PLAN/2020/0523









### **Proposed Elevations – PLAN/2020/0523**







#### Extant Scheme – PLAN/2020/0523