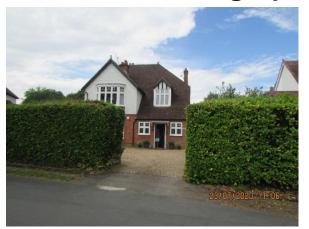

#### ITEM 6c - PLAN/2020/0523

## Mark House, Aviary Road, Pyrford, Woking

Erection of a part single and part two storey rear extension following the demolition of existing rear conservatory. Alterations to the main roof to include a rear dormer and 2no. rooflights to the rear and 3no. rooflights to the front to facilitate the conversion of the loft into habitable accommodation.









#### Location Plan – PLAN/2020/0523



#### Existing Block Plan – PLAN/2020/0523



### **Proposed Block Plan – PLAN/2020/0523**



### Site Photographs – PLAN/2020/0523









### **Existing Elevations – PLAN/2020/0523**



### **Proposed Elevations – PLAN/2020/0523**



## Existing and Proposed Ground Floor Plans – PLAN/2020/0523





## Existing and Proposed First Floor Plans – PLAN/2020/0523





### **Proposed Loft Plans – PLAN/2020/0523**



# Site Photographs (Kingswood) – PLAN/2020/0523









### **Proposed Elevations – PLAN/2020/0523**







#### Extant Scheme – PLAN/2020/0523