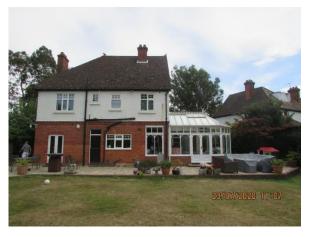

#### ITEM 6c - PLAN/2020/0523

## Mark House, Aviary Road, Pyrford, Woking

Erection of a part single and part two storey rear extension following the demolition of existing rear conservatory. Alterations to the main roof to include a rear dormer and 2no. rooflights to the rear and 3no. rooflights to the front to facilitate the conversion of the loft into habitable accommodation.









#### Location Plan – PLAN/2020/0523



#### Existing Block Plan – PLAN/2020/0523



### **Proposed Block Plan – PLAN/2020/0523**



### Site Photographs – PLAN/2020/0523









### **Existing Elevations – PLAN/2020/0523**



### **Proposed Elevations – PLAN/2020/0523**



## Existing and Proposed Ground Floor Plans – PLAN/2020/0523





## Existing and Proposed First Floor Plans – PLAN/2020/0523





### **Proposed Loft Plans – PLAN/2020/0523**



# Site Photographs (Kingswood) – PLAN/2020/0523









### **Proposed Elevations – PLAN/2020/0523**







#### Extant Scheme – PLAN/2020/0523