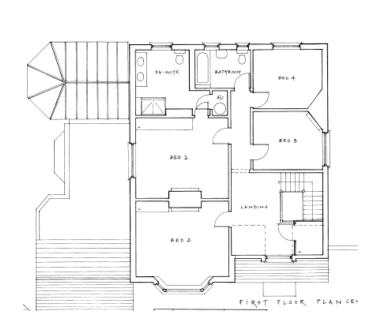

#### ITEM 6c - PLAN/2020/0523

## Mark House, Aviary Road, Pyrford, Woking

Erection of a part single and part two storey rear extension following the demolition of existing rear conservatory. Alterations to the main roof to include a rear dormer and 2no. rooflights to the rear and 3no. rooflights to the front to facilitate the conversion of the loft into habitable accommodation.









#### Location Plan – PLAN/2020/0523



#### Existing Block Plan – PLAN/2020/0523



### **Proposed Block Plan – PLAN/2020/0523**



### Site Photographs – PLAN/2020/0523









### **Existing Elevations – PLAN/2020/0523**



### **Proposed Elevations – PLAN/2020/0523**



## Existing and Proposed Ground Floor Plans – PLAN/2020/0523





## Existing and Proposed First Floor Plans – PLAN/2020/0523





### **Proposed Loft Plans – PLAN/2020/0523**



# Site Photographs (Kingswood) – PLAN/2020/0523









### **Proposed Elevations – PLAN/2020/0523**







#### Extant Scheme – PLAN/2020/0523