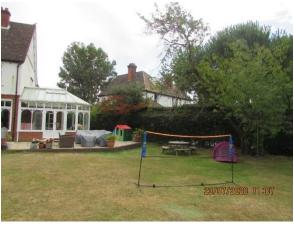

#### ITEM 6c - PLAN/2020/0523

## Mark House, Aviary Road, Pyrford, Woking

Erection of a part single and part two storey rear extension following the demolition of existing rear conservatory. Alterations to the main roof to include a rear dormer and 2no. rooflights to the rear and 3no. rooflights to the front to facilitate the conversion of the loft into habitable accommodation.









#### Location Plan – PLAN/2020/0523



#### Existing Block Plan – PLAN/2020/0523



### **Proposed Block Plan – PLAN/2020/0523**



### Site Photographs – PLAN/2020/0523









### **Existing Elevations – PLAN/2020/0523**



### **Proposed Elevations – PLAN/2020/0523**



## Existing and Proposed Ground Floor Plans – PLAN/2020/0523





## Existing and Proposed First Floor Plans – PLAN/2020/0523





### **Proposed Loft Plans – PLAN/2020/0523**



# Site Photographs (Kingswood) – PLAN/2020/0523









### **Proposed Elevations – PLAN/2020/0523**







#### Extant Scheme – PLAN/2020/0523