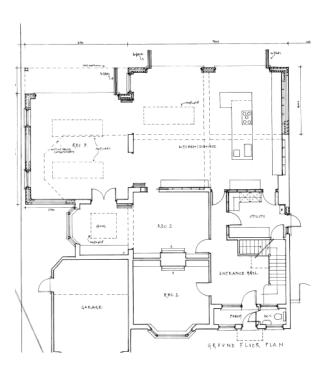

#### ITEM 6c - PLAN/2020/0523

## Mark House, Aviary Road, Pyrford, Woking

Erection of a part single and part two storey rear extension following the demolition of existing rear conservatory. Alterations to the main roof to include a rear dormer and 2no. rooflights to the rear and 3no. rooflights to the front to facilitate the conversion of the loft into habitable accommodation.









#### Location Plan – PLAN/2020/0523



#### Existing Block Plan – PLAN/2020/0523



### **Proposed Block Plan – PLAN/2020/0523**



### Site Photographs – PLAN/2020/0523









### **Existing Elevations – PLAN/2020/0523**



### **Proposed Elevations – PLAN/2020/0523**



## Existing and Proposed Ground Floor Plans – PLAN/2020/0523





## Existing and Proposed First Floor Plans – PLAN/2020/0523





### **Proposed Loft Plans – PLAN/2020/0523**



# Site Photographs (Kingswood) – PLAN/2020/0523









### **Proposed Elevations – PLAN/2020/0523**







#### Extant Scheme – PLAN/2020/0523