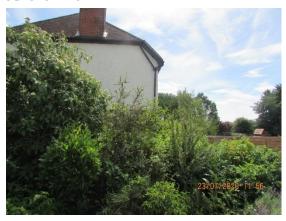

le and part two storey rear extension following the demolition of existing rear conservatory. Alterations to the main roof to include a rear dormer and 2no. rooflights to the rear and 3no. rooflights to the front to facilitate the conversion of the loft into habitable accommodation.









#### Location Plan – PLAN/2020/0523



#### Existing Block Plan – PLAN/2020/0523



### **Proposed Block Plan – PLAN/2020/0523**



### Site Photographs – PLAN/2020/0523









### **Existing Elevations – PLAN/2020/0523**



### **Proposed Elevations – PLAN/2020/0523**



## Existing and Proposed Ground Floor Plans – PLAN/2020/0523





## Existing and Proposed First Floor Plans – PLAN/2020/0523





### **Proposed Loft Plans – PLAN/2020/0523**



# Site Photographs (Kingswood) – PLAN/2020/0523









### **Proposed Elevations – PLAN/2020/0523**







#### Extant Scheme – PLAN/2020/0523