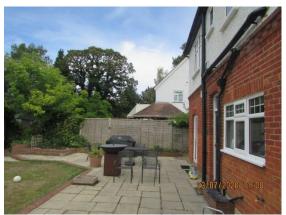

and part two storey rear extension following the demolition of existing rear conservatory. Alterations to the main roof to include a rear dormer and 2no. rooflights to the rear and 3no. rooflights to the front to facilitate the conversion of the loft into habitable accommodation.









#### Location Plan – PLAN/2020/0523



#### Existing Block Plan – PLAN/2020/0523



### **Proposed Block Plan – PLAN/2020/0523**



### Site Photographs – PLAN/2020/0523









### **Existing Elevations – PLAN/2020/0523**



### **Proposed Elevations – PLAN/2020/0523**



## Existing and Proposed Ground Floor Plans – PLAN/2020/0523





## Existing and Proposed First Floor Plans – PLAN/2020/0523





### **Proposed Loft Plans – PLAN/2020/0523**



# Site Photographs (Kingswood) – PLAN/2020/0523









### **Proposed Elevations – PLAN/2020/0523**







#### Extant Scheme – PLAN/2020/0523