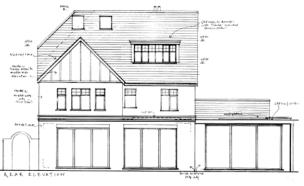

demolition of existing rear conservatory. Alterations to the main roof to include a rear dormer and 2no. rooflights to the rear and 3no. rooflights to the front to facilitate the conversion of the loft into habitable accommodation.









#### Location Plan – PLAN/2020/0523



#### Existing Block Plan – PLAN/2020/0523



### **Proposed Block Plan – PLAN/2020/0523**



### Site Photographs – PLAN/2020/0523









### **Existing Elevations – PLAN/2020/0523**



### **Proposed Elevations – PLAN/2020/0523**



## Existing and Proposed Ground Floor Plans – PLAN/2020/0523





## Existing and Proposed First Floor Plans – PLAN/2020/0523





### **Proposed Loft Plans – PLAN/2020/0523**



# Site Photographs (Kingswood) – PLAN/2020/0523









### **Proposed Elevations – PLAN/2020/0523**







#### Extant Scheme – PLAN/2020/0523