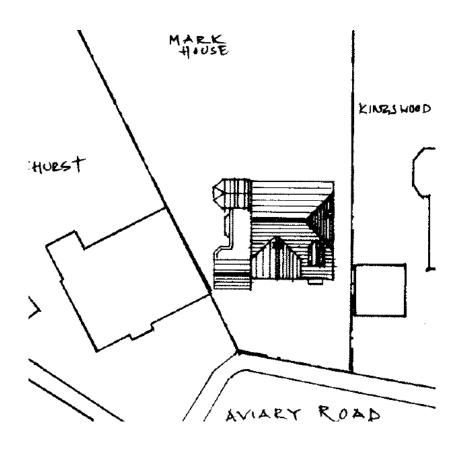

#### ITEM 6c - PLAN/2020/0523

## Mark House, Aviary Road, Pyrford, Woking

Erection of a part single and part two storey rear extension following the demolition of existing rear conservatory. Alterations to the main roof to include a rear dormer and 2no. rooflights to the rear and 3no. rooflights to the front to facilitate the conversion of the loft into habitable accommodation.









#### Location Plan – PLAN/2020/0523



#### Existing Block Plan – PLAN/2020/0523



### **Proposed Block Plan – PLAN/2020/0523**



### Site Photographs – PLAN/2020/0523









### **Existing Elevations – PLAN/2020/0523**



### **Proposed Elevations – PLAN/2020/0523**



## Existing and Proposed Ground Floor Plans – PLAN/2020/0523





## Existing and Proposed First Floor Plans – PLAN/2020/0523





### **Proposed Loft Plans – PLAN/2020/0523**



# Site Photographs (Kingswood) – PLAN/2020/0523









### **Proposed Elevations – PLAN/2020/0523**







#### Extant Scheme – PLAN/2020/0523