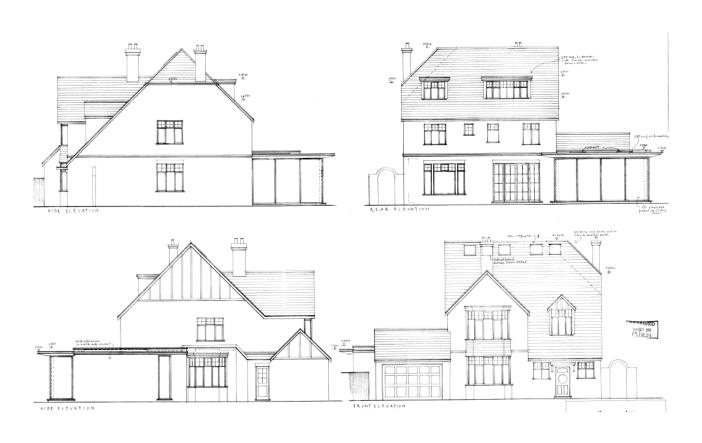

Alterations to the main roof to include a rear dormer and 2no. rooflights to the rear and 3no. rooflights to the front to facilitate the conversion of the loft into habitable accommodation.









#### Location Plan – PLAN/2020/0523



#### Existing Block Plan – PLAN/2020/0523



### **Proposed Block Plan – PLAN/2020/0523**



### Site Photographs – PLAN/2020/0523









### **Existing Elevations – PLAN/2020/0523**



### **Proposed Elevations – PLAN/2020/0523**



## Existing and Proposed Ground Floor Plans – PLAN/2020/0523





## Existing and Proposed First Floor Plans – PLAN/2020/0523





### **Proposed Loft Plans – PLAN/2020/0523**



# Site Photographs (Kingswood) – PLAN/2020/0523









### **Proposed Elevations – PLAN/2020/0523**







#### Extant Scheme – PLAN/2020/0523