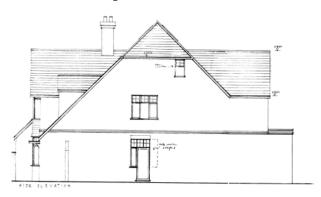

e demolition of existing rear conservatory. Alterations to the main roof to include a rear dormer and 2no. rooflights to the rear and 3no. rooflights to the front to facilitate the conversion of the loft into habitable accommodation.









#### Location Plan – PLAN/2020/0523



#### Existing Block Plan – PLAN/2020/0523



### **Proposed Block Plan – PLAN/2020/0523**



### Site Photographs – PLAN/2020/0523









### **Existing Elevations – PLAN/2020/0523**



### **Proposed Elevations – PLAN/2020/0523**



## Existing and Proposed Ground Floor Plans – PLAN/2020/0523





## Existing and Proposed First Floor Plans – PLAN/2020/0523





### **Proposed Loft Plans – PLAN/2020/0523**



# Site Photographs (Kingswood) – PLAN/2020/0523









### **Proposed Elevations – PLAN/2020/0523**







#### Extant Scheme – PLAN/2020/0523