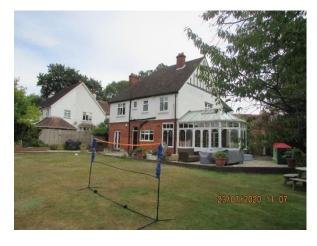

#### ITEM 6c - PLAN/2020/0523

## Mark House, Aviary Road, Pyrford, Woking

Erection of a part single and part two storey rear extension following the demolition of existing rear conservatory. Alterations to the main roof to include a rear dormer and 2no. rooflights to the rear and 3no. rooflights to the front to facilitate the conversion of the loft into habitable accommodation.









#### Location Plan – PLAN/2020/0523



#### Existing Block Plan – PLAN/2020/0523



### **Proposed Block Plan – PLAN/2020/0523**



### Site Photographs – PLAN/2020/0523









### **Existing Elevations – PLAN/2020/0523**



### **Proposed Elevations – PLAN/2020/0523**



## Existing and Proposed Ground Floor Plans – PLAN/2020/0523





## Existing and Proposed First Floor Plans – PLAN/2020/0523





### **Proposed Loft Plans – PLAN/2020/0523**



# Site Photographs (Kingswood) – PLAN/2020/0523









### **Proposed Elevations – PLAN/2020/0523**







#### Extant Scheme – PLAN/2020/0523