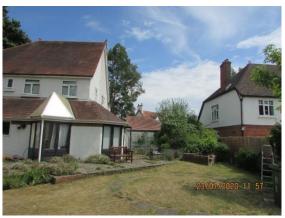

ngle and part two storey rear extension following the demolition of existing rear conservatory. Alterations to the main roof to include a rear dormer and 2no. rooflights to the rear and 3no. rooflights to the front to facilitate the conversion of the loft into habitable accommodation.









#### Location Plan – PLAN/2020/0523



#### Existing Block Plan – PLAN/2020/0523



### **Proposed Block Plan – PLAN/2020/0523**



### Site Photographs – PLAN/2020/0523









### **Existing Elevations – PLAN/2020/0523**



### **Proposed Elevations – PLAN/2020/0523**



## Existing and Proposed Ground Floor Plans – PLAN/2020/0523





## Existing and Proposed First Floor Plans – PLAN/2020/0523





### **Proposed Loft Plans – PLAN/2020/0523**



# Site Photographs (Kingswood) – PLAN/2020/0523









### **Proposed Elevations – PLAN/2020/0523**







#### Extant Scheme – PLAN/2020/0523