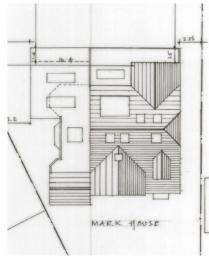

molition of existing rear conservatory. Alterations to the main roof to include a rear dormer and 2no. rooflights to the rear and 3no. rooflights to the front to facilitate the conversion of the loft into habitable accommodation.









#### Location Plan – PLAN/2020/0523



#### Existing Block Plan – PLAN/2020/0523



### **Proposed Block Plan – PLAN/2020/0523**



### Site Photographs – PLAN/2020/0523









### **Existing Elevations – PLAN/2020/0523**



### **Proposed Elevations – PLAN/2020/0523**



## Existing and Proposed Ground Floor Plans – PLAN/2020/0523





## Existing and Proposed First Floor Plans – PLAN/2020/0523





### **Proposed Loft Plans – PLAN/2020/0523**



# Site Photographs (Kingswood) – PLAN/2020/0523









### **Proposed Elevations – PLAN/2020/0523**







#### Extant Scheme – PLAN/2020/0523