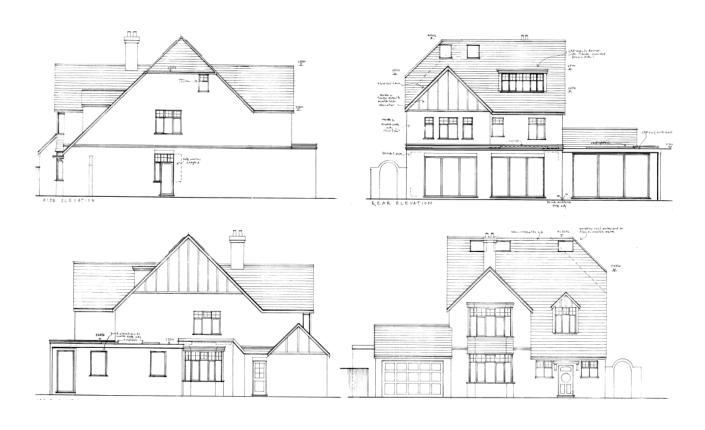

#### ITEM 6c - PLAN/2020/0523

## Mark House, Aviary Road, Pyrford, Woking

Erection of a part single and part two storey rear extension following the demolition of existing rear conservatory. Alterations to the main roof to include a rear dormer and 2no. rooflights to the rear and 3no. rooflights to the front to facilitate the conversion of the loft into habitable accommodation.









#### Location Plan – PLAN/2020/0523



#### Existing Block Plan – PLAN/2020/0523



### **Proposed Block Plan – PLAN/2020/0523**



### Site Photographs – PLAN/2020/0523









### **Existing Elevations – PLAN/2020/0523**



### **Proposed Elevations – PLAN/2020/0523**



## Existing and Proposed Ground Floor Plans – PLAN/2020/0523





## Existing and Proposed First Floor Plans – PLAN/2020/0523





### **Proposed Loft Plans – PLAN/2020/0523**



# Site Photographs (Kingswood) – PLAN/2020/0523









### **Proposed Elevations – PLAN/2020/0523**







#### Extant Scheme – PLAN/2020/0523