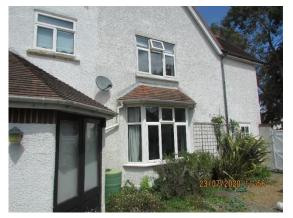

single and part two storey rear extension following the demolition of existing rear conservatory. Alterations to the main roof to include a rear dormer and 2no. rooflights to the rear and 3no. rooflights to the front to facilitate the conversion of the loft into habitable accommodation.









#### Location Plan – PLAN/2020/0523



#### Existing Block Plan – PLAN/2020/0523



### **Proposed Block Plan – PLAN/2020/0523**



### Site Photographs – PLAN/2020/0523









### **Existing Elevations – PLAN/2020/0523**



### **Proposed Elevations – PLAN/2020/0523**



## Existing and Proposed Ground Floor Plans – PLAN/2020/0523





## Existing and Proposed First Floor Plans – PLAN/2020/0523





### **Proposed Loft Plans – PLAN/2020/0523**



# Site Photographs (Kingswood) – PLAN/2020/0523









### **Proposed Elevations – PLAN/2020/0523**







#### Extant Scheme – PLAN/2020/0523