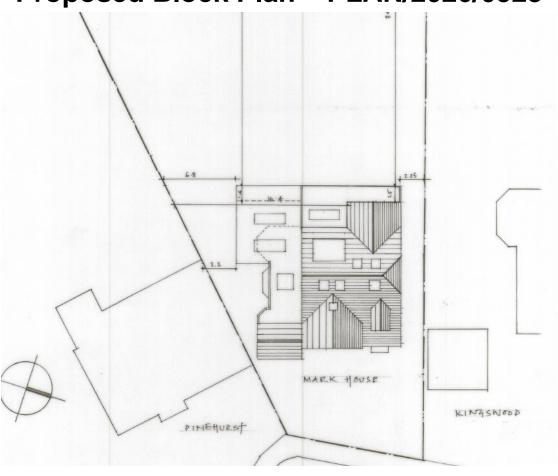

#### ITEM 6c - PLAN/2020/0523

## Mark House, Aviary Road, Pyrford, Woking

Erection of a part single and part two storey rear extension following the demolition of existing rear conservatory. Alterations to the main roof to include a rear dormer and 2no. rooflights to the rear and 3no. rooflights to the front to facilitate the conversion of the loft into habitable accommodation.









#### Location Plan – PLAN/2020/0523



#### Existing Block Plan – PLAN/2020/0523



### **Proposed Block Plan – PLAN/2020/0523**



### Site Photographs – PLAN/2020/0523









### **Existing Elevations – PLAN/2020/0523**



### **Proposed Elevations – PLAN/2020/0523**



## Existing and Proposed Ground Floor Plans – PLAN/2020/0523





## Existing and Proposed First Floor Plans – PLAN/2020/0523





### **Proposed Loft Plans – PLAN/2020/0523**



# Site Photographs (Kingswood) – PLAN/2020/0523









### **Proposed Elevations – PLAN/2020/0523**







#### Extant Scheme – PLAN/2020/0523