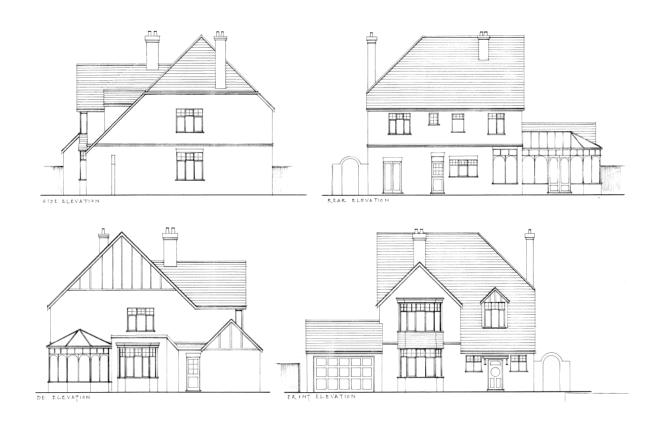

#### ITEM 6c - PLAN/2020/0523

## Mark House, Aviary Road, Pyrford, Woking

Erection of a part single and part two storey rear extension following the demolition of existing rear conservatory. Alterations to the main roof to include a rear dormer and 2no. rooflights to the rear and 3no. rooflights to the front to facilitate the conversion of the loft into habitable accommodation.









#### Location Plan – PLAN/2020/0523



#### Existing Block Plan – PLAN/2020/0523



### **Proposed Block Plan – PLAN/2020/0523**



### Site Photographs – PLAN/2020/0523









### **Existing Elevations – PLAN/2020/0523**



### **Proposed Elevations – PLAN/2020/0523**



## Existing and Proposed Ground Floor Plans – PLAN/2020/0523





## Existing and Proposed First Floor Plans – PLAN/2020/0523





### **Proposed Loft Plans – PLAN/2020/0523**



# Site Photographs (Kingswood) – PLAN/2020/0523









### **Proposed Elevations – PLAN/2020/0523**







#### Extant Scheme – PLAN/2020/0523