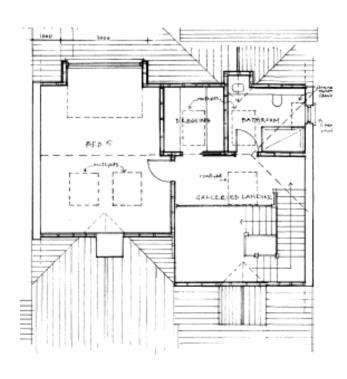

, Aviary Road, Pyrford, Woking

Erection of a part single and part two storey rear extension following the demolition of existing rear conservatory. Alterations to the main roof to include a rear dormer and 2no. rooflights to the rear and 3no. rooflights to the front to facilitate the conversion of the loft into habitable accommodation.









#### Location Plan – PLAN/2020/0523



#### Existing Block Plan – PLAN/2020/0523



### **Proposed Block Plan – PLAN/2020/0523**



### Site Photographs – PLAN/2020/0523









### **Existing Elevations – PLAN/2020/0523**



### **Proposed Elevations – PLAN/2020/0523**



## Existing and Proposed Ground Floor Plans – PLAN/2020/0523





## Existing and Proposed First Floor Plans – PLAN/2020/0523





### **Proposed Loft Plans – PLAN/2020/0523**



# Site Photographs (Kingswood) – PLAN/2020/0523









### **Proposed Elevations – PLAN/2020/0523**







#### Extant Scheme – PLAN/2020/0523